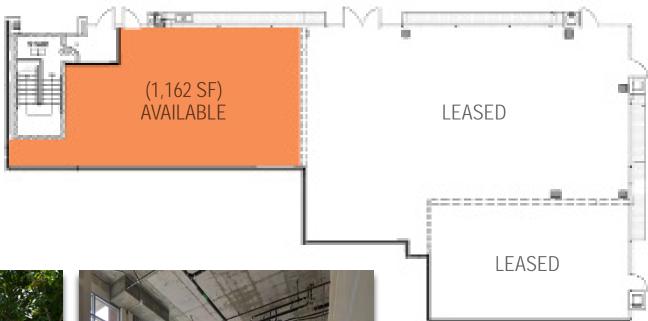

# FLOOR PLAN

#### **SUITE A**

| RSF   | DESCRIPTION                              |
|-------|------------------------------------------|
| 1,162 | Strong retail exposure<br>on 15th Street |
|       | Expansive window line                    |
|       | • 18-Foot ceilings                       |
|       |                                          |

#### PROPERTY DETAILS:

- 1,162 1,456 SF of retail space available for Lease
- Prime East Village Retail Location, situated on the ground floor of a 241-unit residential project constructed in 2014
- Available space includes a highly-visible retail opportunity with 18-foot ceilings
- Positioned in the heart of numerous completed, underway and planned East Village development projects
- Office use permitted Call for details
- Lease Rate: \$2.15/SF NNN