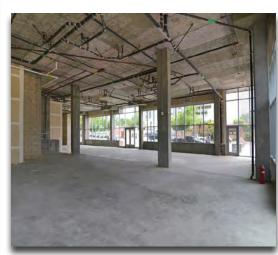

#### SUITE B2

| RSF   | DESCRIPTION                                                                                                                                                                                                                                                                                                                                      |
|-------|--------------------------------------------------------------------------------------------------------------------------------------------------------------------------------------------------------------------------------------------------------------------------------------------------------------------------------------------------|
| 1,456 | <ul> <li>Expansive window line fronting busy G Street</li> <li>Directly across the street from planned East Village Green</li> <li>"Newly" built out with restroom, 2 small offices / storage and lighting fixtures</li> <li>Adjacent tenants include Pacific Dental Services and You &amp; Yours Craft Distillery &amp; Tasting Room</li> </ul> |