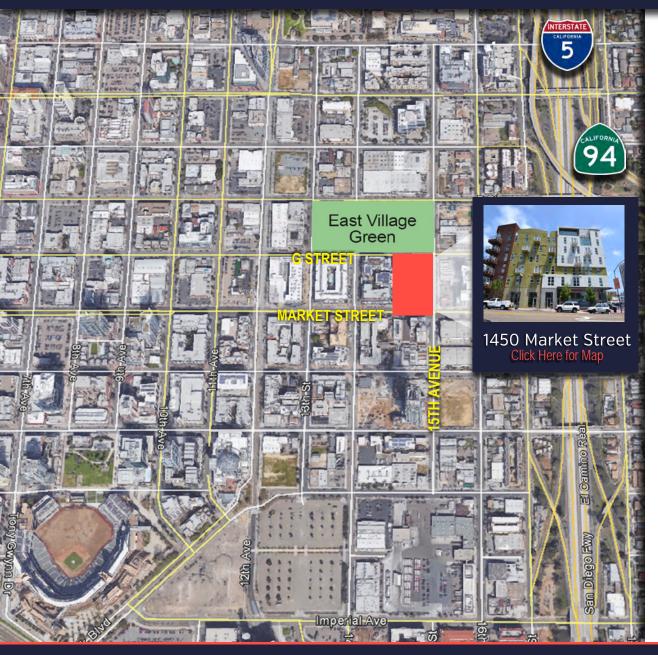

### **AERIAL MAP**

# DEVELOPMENT HIGHLIGHTS IMMEDIATE VICINITY:

- East Village Green 4.1 Acre Public Amenity Site
   Directly Across the Street from FORM 15
- Makers Quarter Employment Hub 6 block development – 1 Million SF of Office, 800 Residential Units, and 175,000 SF of Retail
- Numerous other planned or in-progress projects, bringing new residential, office, hotel and retail product to the exciting East Village