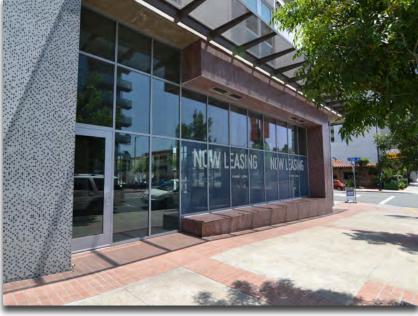

#### PROPERTY DETAILS:

- 1,162 1,456 SF of retail space available for Lease
- Prime East Village Retail Location, situated on the ground floor of a 241-unit residential project constructed in 2014
- Available space includes a highly-visible retail opportunity with 18-foot ceilings
- Positioned in the heart of numerous completed, underway and planned East Village development projects
- Office use permitted Call for details
- Lease Rate: \$2.15/SF NNN

#### **SUITE A**

| RSF   | DESCRIPTION                              |
|-------|------------------------------------------|
| 1,162 | Strong retail exposure<br>on 15th Street |
|       | Expansive window line                    |
|       | • 18-Foot ceilings                       |
|       |                                          |

#### SUITE B2

| RSF   | DESCRIPTION                                                                                                                                                                                                                                                                                                                                      |
|-------|--------------------------------------------------------------------------------------------------------------------------------------------------------------------------------------------------------------------------------------------------------------------------------------------------------------------------------------------------|
| 1,456 | <ul> <li>Expansive window line fronting busy G Street</li> <li>Directly across the street from planned East Village Green</li> <li>"Newly" built out with restroom, 2 small offices / storage and lighting fixtures</li> <li>Adjacent tenants include Pacific Dental Services and You &amp; Yours Craft Distillery &amp; Tasting Room</li> </ul> |