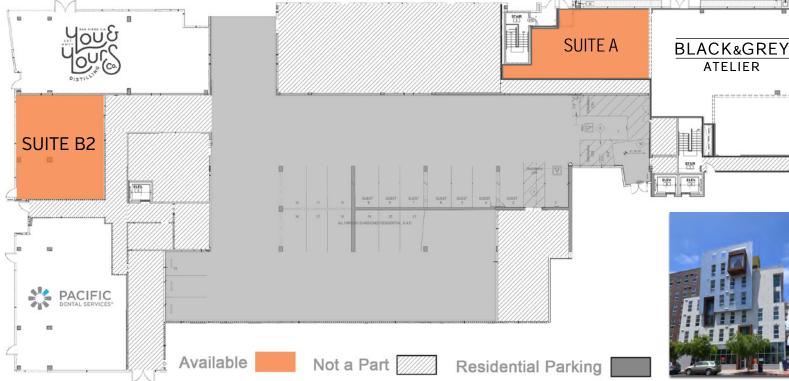

# SITE PLAN & AVAILABILITIES

MARKET STREE

Frank Clark | Principal Broker 619.994.7136 | CA DRE # 01919315

frank.clark@spireassets.com

William Clemeno | Advisor 858.717.0172 | CA DRE # 02060538

# FLOOR PLAN

#### **SUITE A**

| RSF   | DESCRIPTION                              |
|-------|------------------------------------------|
| 1,162 | Strong retail exposure<br>on 15th Street |
|       | Expansive window line                    |
|       | • 18-Foot ceilings                       |
|       |                                          |

#### SUITE B2

| RSF   | DESCRIPTION                                                                                                                                                                                                                                                                                                                                      |
|-------|--------------------------------------------------------------------------------------------------------------------------------------------------------------------------------------------------------------------------------------------------------------------------------------------------------------------------------------------------|
| 1,456 | <ul> <li>Expansive window line fronting busy G Street</li> <li>Directly across the street from planned East Village Green</li> <li>"Newly" built out with restroom, 2 small offices / storage and lighting fixtures</li> <li>Adjacent tenants include Pacific Dental Services and You &amp; Yours Craft Distillery &amp; Tasting Room</li> </ul> |