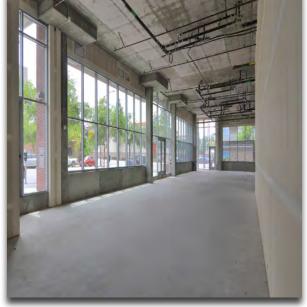

#### **SUITE A**

| RSF   | DESCRIPTION                              |
|-------|------------------------------------------|
| 1,162 | Strong retail exposure<br>on 15th Street |
|       | Expansive window line                    |
|       | • 18-Foot ceilings                       |
|       |                                          |