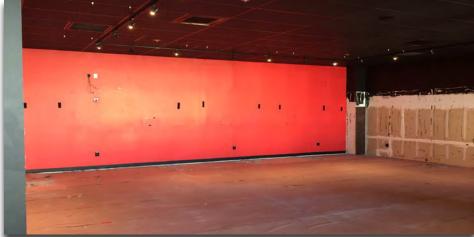

## FLOOR PLAN

#### SUITE B2

| RSF   | DESCRIPTION                                                                                                                                                                                                                                                                                                                                      |
|-------|--------------------------------------------------------------------------------------------------------------------------------------------------------------------------------------------------------------------------------------------------------------------------------------------------------------------------------------------------|
| 1,456 | <ul> <li>Expansive window line fronting busy G Street</li> <li>Directly across the street from planned East Village Green</li> <li>"Newly" built out with restroom, 2 small offices / storage and lighting fixtures</li> <li>Adjacent tenants include Pacific Dental Services and You &amp; Yours Craft Distillery &amp; Tasting Room</li> </ul> |