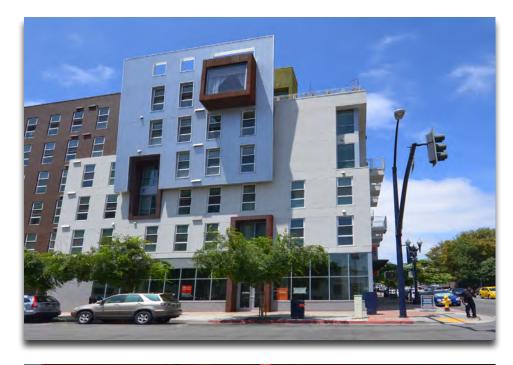

#### PROPERTY DETAILS:

- 1,162 1,456 SF of retail space available for Lease
- Prime East Village Retail Location, situated on the ground floor of a 241-unit residential project constructed in 2014
- Available space includes a highly-visible retail opportunity with 18-foot ceilings
- Positioned in the heart of numerous completed, underway and planned East Village development projects
- Office use permitted Call for details
- Lease Rate: \$2.15/SF NNN