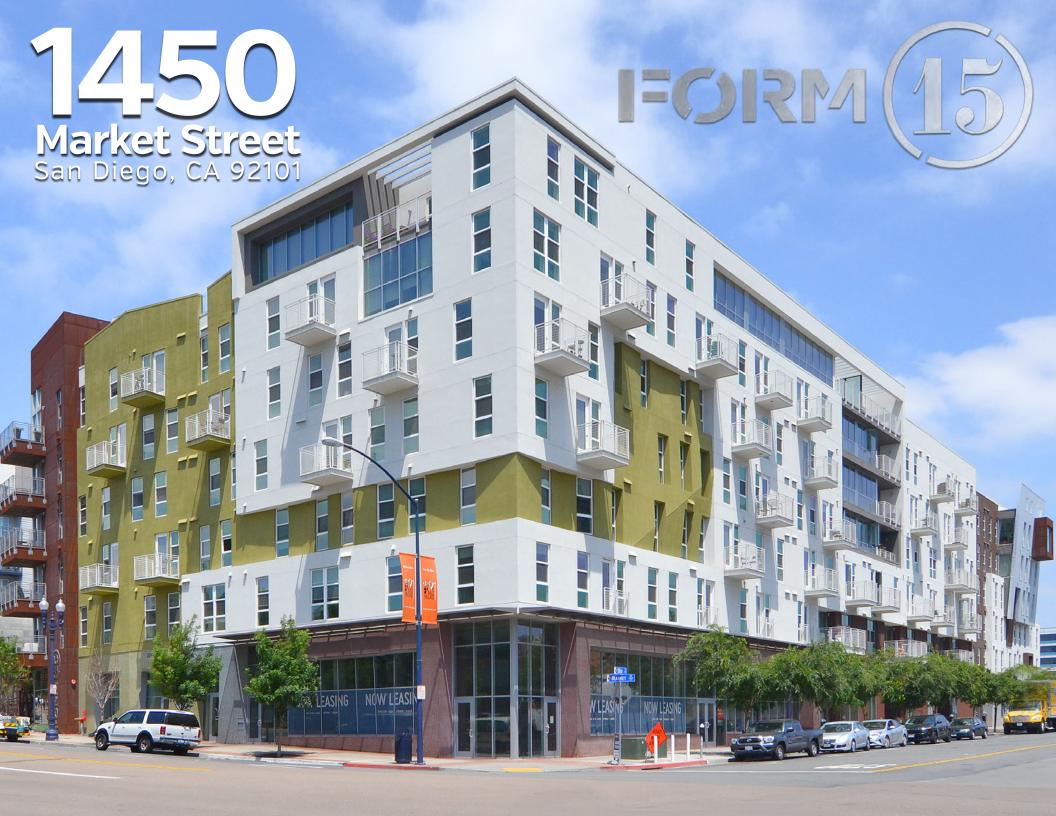

#### PROPERTY DETAILS:

- 1,162 1,456 SF of retail space available for Lease
- Prime East Village Retail Location, situated on the ground floor of a 241-unit residential project constructed in 2014
- Available space includes a highly-visible retail opportunity with 18-foot ceilings
- Positioned in the heart of numerous completed, underway and planned East Village development projects
- Office use permitted Call for details
- Lease Rate: \$2.15/SF NNN