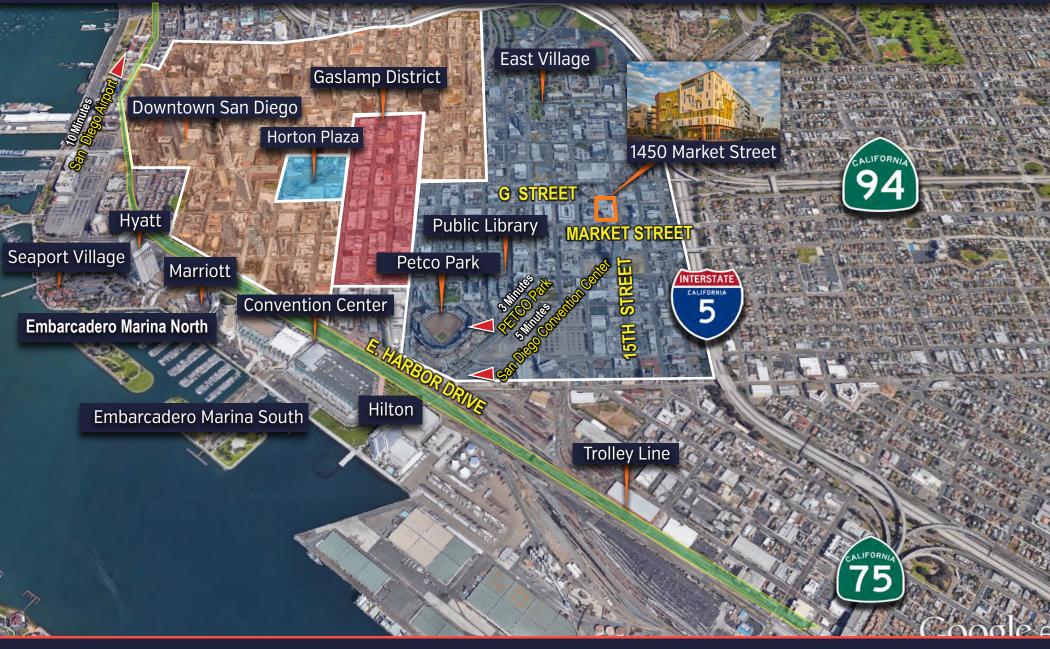

### **AERIAL MAP**

# DEVELOPMENT HIGHLIGHTS IMMEDIATE VICINITY:

- East Village Green 4.1 Acre Public Amenity Site
   Directly Across the Street from FORM 15
- Makers Quarter Employment Hub 6 block development – 1 Million SF of Office, 800 Residential Units, and 175,000 SF of Retail
- Numerous other planned or in-progress projects, bringing new residential, office, hotel and retail product to the exciting East Village

### **LOCAL AMENITIES & MAP**

Frank Clark | Principal Broker 619.994.7136 | CA DRE # 01919315

frank.clark@spireassets.com

SPIRE www.spireassets.com

William Clemeno | Advisor 858.717.0172 | CA DRE # 02060538 william.clemeno@spireassets.com