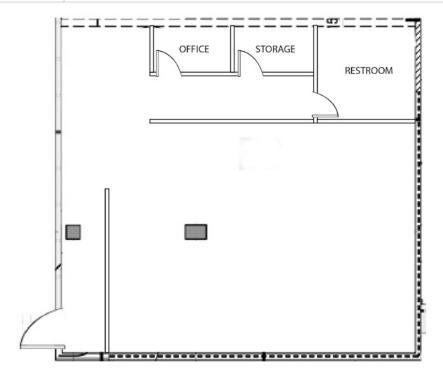

## FLOOR PLAN

#### SUITE B2

| RSF   | DESCRIPTION                                                                                                                                                                                                                                                                                                                                      |
|-------|--------------------------------------------------------------------------------------------------------------------------------------------------------------------------------------------------------------------------------------------------------------------------------------------------------------------------------------------------|
| 1,456 | <ul> <li>Expansive window line fronting busy G Street</li> <li>Directly across the street from planned East Village Green</li> <li>"Newly" built out with restroom, 2 small offices / storage and lighting fixtures</li> <li>Adjacent tenants include Pacific Dental Services and You &amp; Yours Craft Distillery &amp; Tasting Room</li> </ul> |