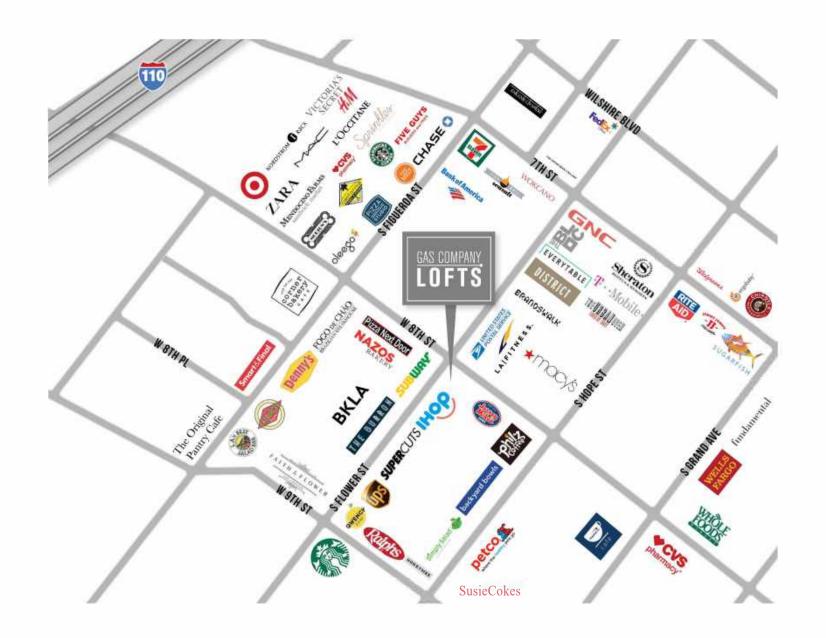

## **RETAILER MAP**

- 1 LA Live Ent. District
- 4 Santee Alley
- Ace Hotel

10 Convention Center

- 2 Crypto.com Arena
- 5 Perch

- 8 Pershing Square
- City Hall
- POINTS OF INTEREST

FIDM

- 6 Watergrill Downtown
- 9 Walt Disney Concert Hall