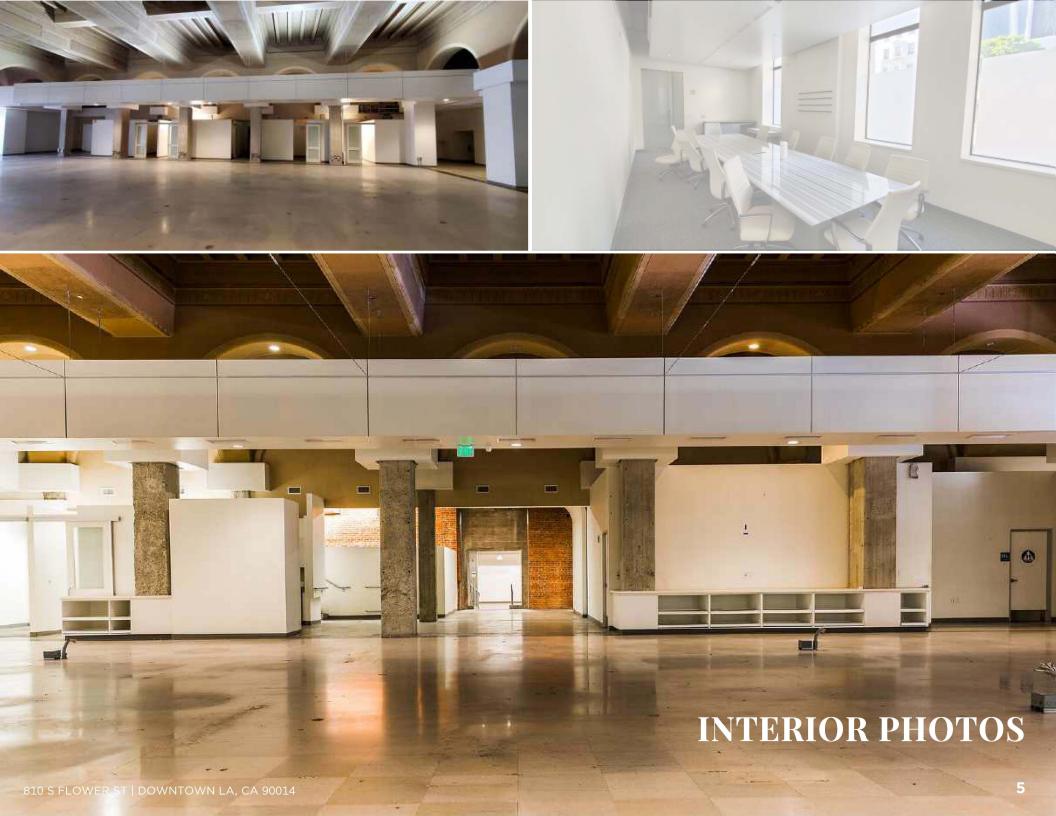

#### PROPERTY HIGHLIGHTS

- Rare open plan, ground floor location featuring 24' celings
- 96 Walk Score
- Area tenants include Whole Foods, FIDM, FIGat7th, Bottega Louie, Downtown Central Library
- Minutes from 7th Street/Metro Center Station or 110 Freeway
- Professional and experience on-site management team
- Walking distance to the LA Live Entertainment District

# **EXTERIOR PHOTOS**

FLOWER STREET

**FLOOR PLAN** 