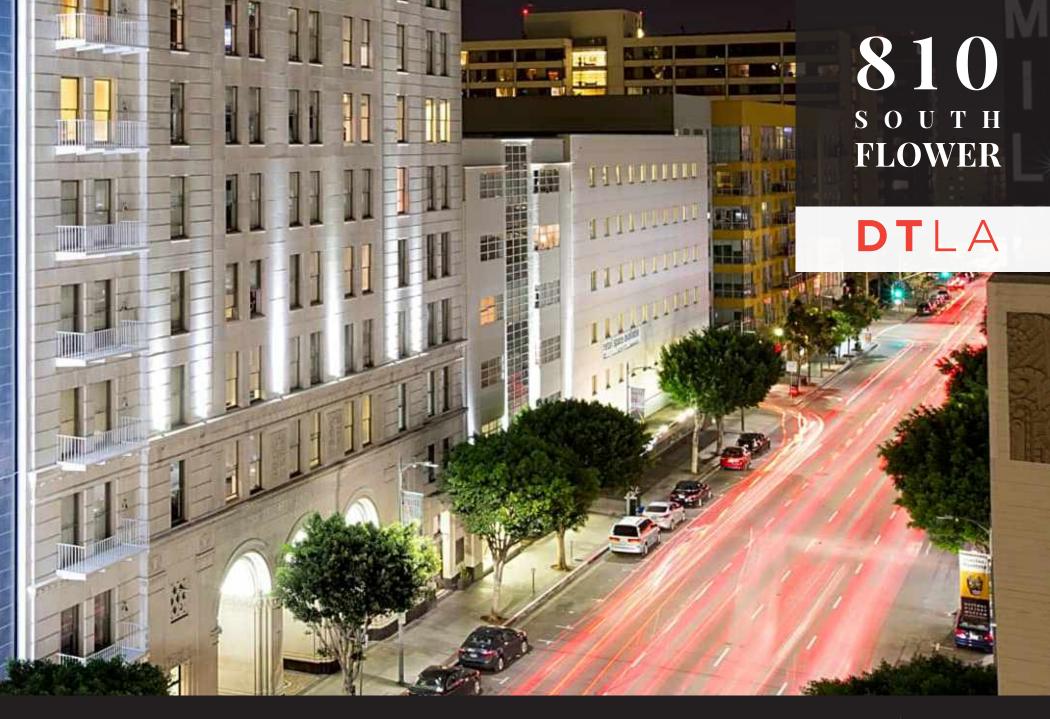

### **OVERVIEW**

810 S Flower is a recently restored historic property in the heart of Downtown Los Angels. Once home to the Southern California Gas Company, the building is now a 13-story structure featuring 251 loft style apartments atop *stunning*, ground floor retail office space.