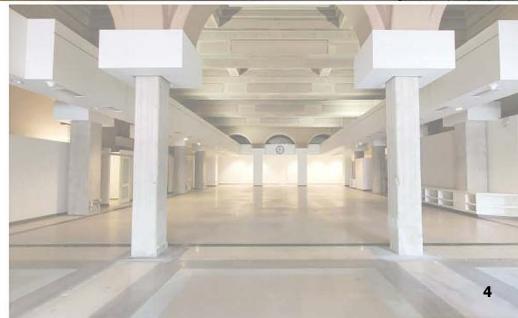

#### PROPERTY HIGHLIGHTS

- Rare open plan, ground floor location featuring 24' celings
- 96 Walk Score
- Area tenants include Whole Foods, FIDM, FIGat7th, Bottega Louie, Downtown Central Library
- Minutes from 7th Street/Metro Center Station or 110 Freeway
- Professional and experience on-site management team
- Walking distance to the LA Live Entertainment District

# **EXTERIOR PHOTOS**

FLOWER STREET

**FLOOR PLAN** 