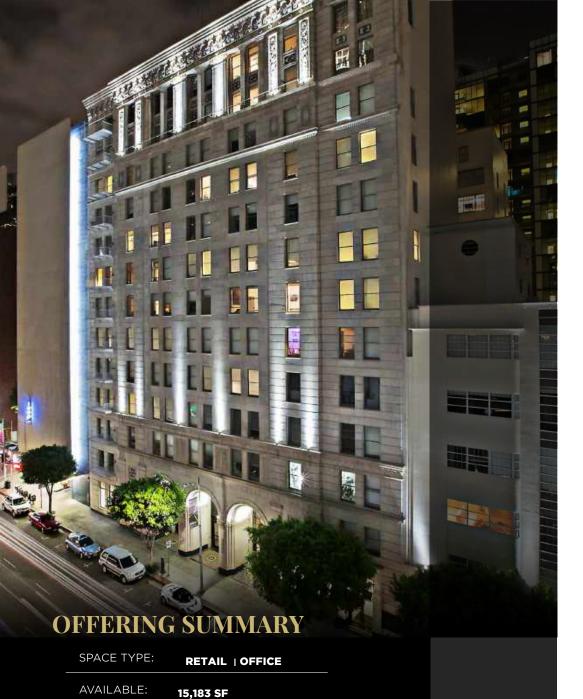

### **OVERVIEW**

810 S Flower is a recently restored historic property in the heart of Downtown Los Angels. Once home to the Southern California Gas Company, the building is now a 13-story structure featuring 251 loft style apartments atop *stunning*, ground floor retail office space.

#### PROPERTY HIGHLIGHTS

- Rare open plan, ground floor location featuring 24' celings
- 96 Walk Score
- Area tenants include Whole Foods, FIDM, FIGat7th, Bottega Louie, Downtown Central Library
- Minutes from 7th Street/Metro Center Station or 110 Freeway
- Professional and experience on-site management team
- Walking distance to the LA Live Entertainment District