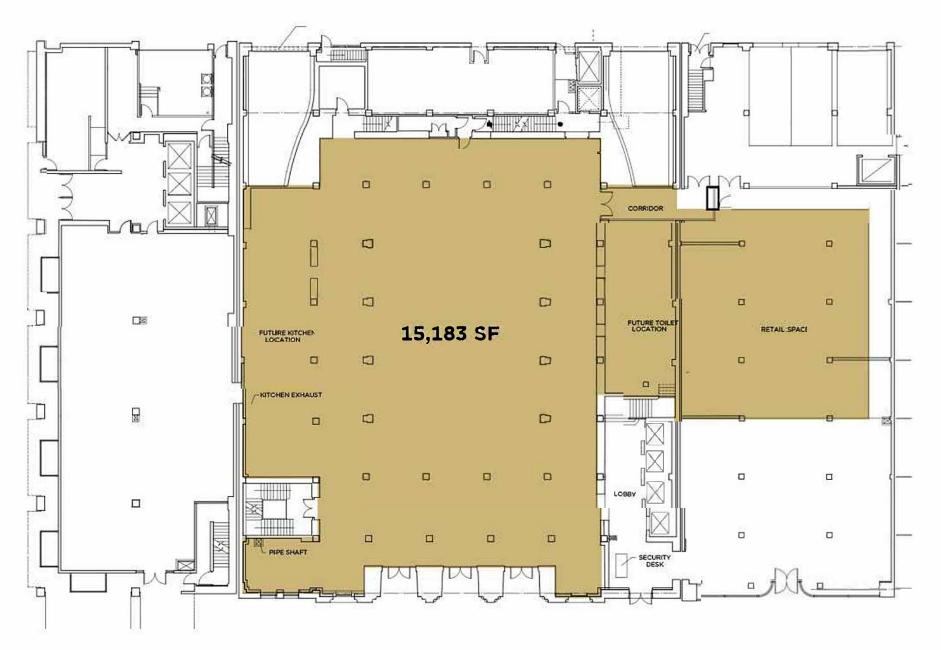

RETAIL

15,183 SF FOR LEASE

ANTHONY YING TYING@SVN.COM 949.558.0305 DRE 02052345 JUSTINE ECHOLDS JUSTINE.ECHOLDS@SVN.COM 949.558.0251 DRE 02112177 **JAY NO** JNO@SVN.COM 949.558.0311 DRE 02052695

WESTLAKE

# **EXTERIOR PHOTOS**

FLOWER STREET

**FLOOR PLAN** 