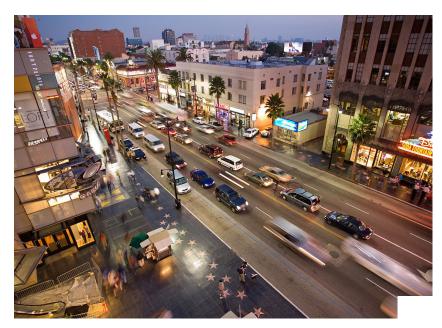

#### PROPERTY HIGHLIGHTS

• High ceilings - over 20 ft.

• Below 200 residential units

• Patio seating available

• Incredible location on Sunset Blvd. in the heart of Hollywood; adjacent to the historic Earl Carroll Theatre and across from the Palladium

- One block from desirable amenities including: Walgreens, Chase Bank, Tender Greens, Chipotle, Veggie Grill, The Waffle, Coffee Bean & Tea Leaf and much more.
- Dense trade area with significant office and mixed-use developments nearby
- Annual HHI within 3 miles: \$150,000+
- Less than one mile from the 101 Freeway
- Located in a Federal Qualified Opportunity Zone. Click <a href="here">here</a> for program details.