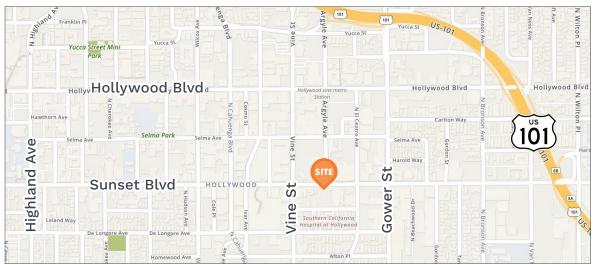

- One block from desirable amenities including: Walgreens, Chase Bank, Tender Greens, Chipotle, Veggie Grill, The Waffle, Coffee Bean & Tea Leaf and much more.
- Dense trade area with significant office and mixed-use developments nearby
- Annual HHI within 3 miles: \$150,000+
- Less than one mile from the 101 Freeway
- Located in a Federal Qualified Opportunity Zone. Click <a href="here">here</a> for program details.