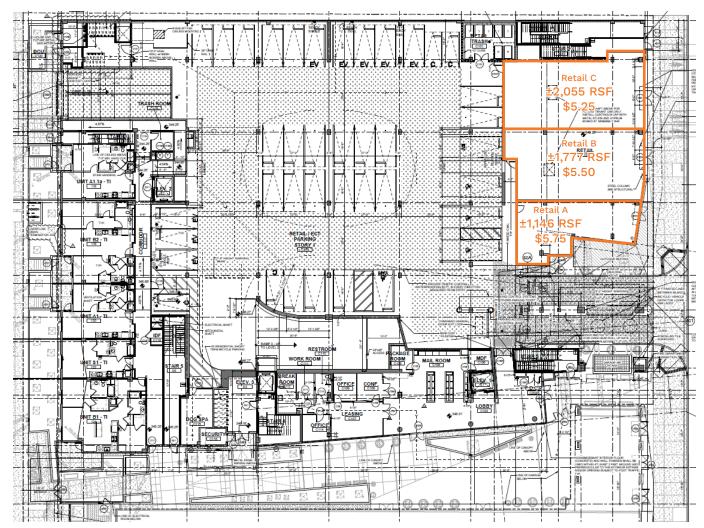

#### **AVAILABLE**

**Size:**  $\pm 1,146 - 4,978$  RSF (divisible) **Rent:** \$5.25 - \$5.75 PSF/Mo., NNN

NNN: \$1.40 (estimated)

**Parking:** Over 70 commercial spaces on site

Available: Immediately

### Floor Plan

NORTH

Sunset Blvd.

All rents are PSF/Mo.,NNN

EVP, Director of Retail 310-887-6226 LShapiro@kennedywilson.com DRE #00961769