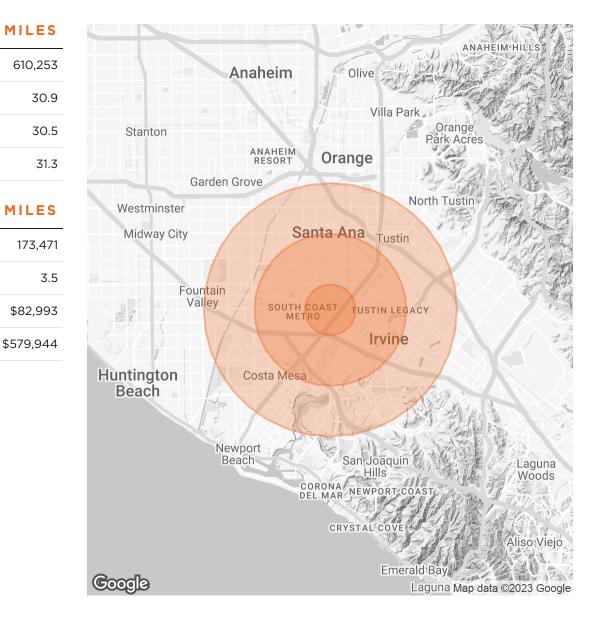

## **DEMOGRAPHICS MAP & REPORT**

| POPULATION                           | 1 MILE              | 3 MILES               | 5 MILES                |
|--------------------------------------|---------------------|-----------------------|------------------------|
| TOTAL POPULATION                     | 18,196              | 197,050               | 610,253                |
| AVERAGE AGE                          | 30.3                | 29.1                  | 30.9                   |
| AVERAGE AGE (MALE)                   | 30.9                | 29.3                  | 30.5                   |
| AVERAGE AGE (FEMALE)                 | 29.5                | 28.8                  | 31.3                   |
|                                      |                     |                       |                        |
| HOUSEHOLDS & INCOME                  | 1 MILE              | 3 MILES               | 5 MILES                |
| HOUSEHOLDS & INCOME TOTAL HOUSEHOLDS | <b>1 MILE</b> 5,381 | <b>3 MILES</b> 50,764 | <b>5 MILES</b> 173,471 |
|                                      |                     |                       |                        |
| TOTAL HOUSEHOLDS                     | 5,381               | 50,764                | 173,471                |