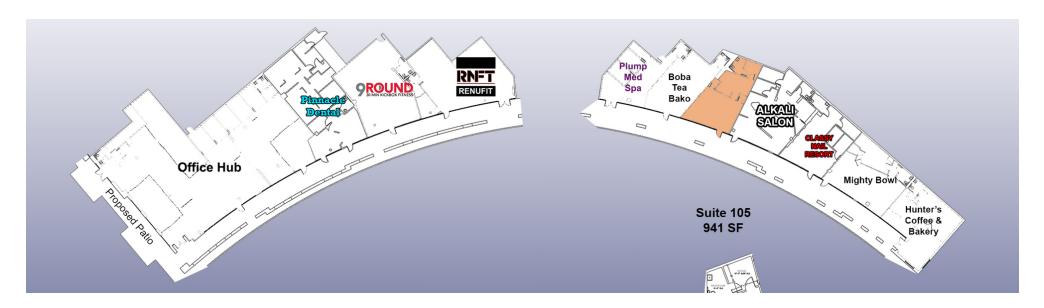

## **LEASE SPACES**

## **LEASE INFORMATION**

| LEASE TYPE:  | NNN    | LEASE TERM: | Negotiable    |
|--------------|--------|-------------|---------------|
| TOTAL SPACE: | 941 SF | LEASE RATE: | \$33.00 SF/yr |

# **AVAILABLE SPACES**

SUITE TENANT SIZE (SF) LEASE TYPE LEASE RATE DESCRIPTION

31 MacArthur Crescent 105 - 941 SF NNN \$30.00 SF/yr Turn key retail suite with private restroom. Ideal for a retail store (Mail Box, UPS Store)