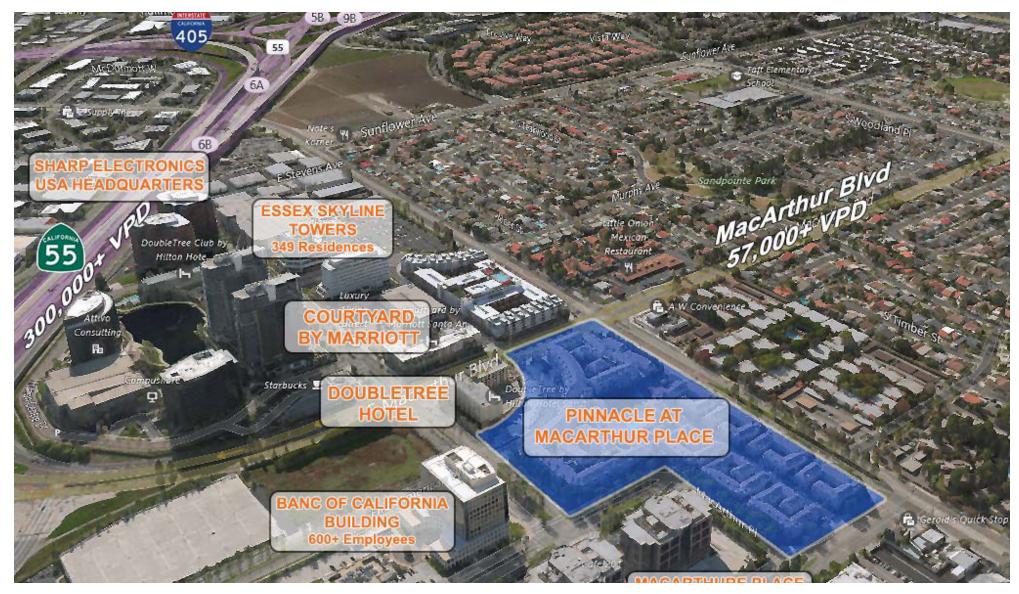

#### **PROPERTY OVERVIEW**

New construction high-image mixed-use building with 253 luxury residences surrounding retail suites. This development features prime retail space along the ground floor with monument street signage available on both MacArthur Blvd and MacArthur Place. Directly adjacent to The Doubletree Hotel and within walking distance of 2,000,000+ SF of business offices. High daytime traffic from National corporations (Yokohama Tire, First American Financial, Stearns and more) and many regional and local companies. Immediate proximity to dense residential neighborhoods in an affluent suburb of the South Coast Metro district. There is dedicated retail parking in the structure and in front of the retail space. Nearby draws include John Wayne Airport, South Coast Plaza, the Performing Arts Center and South Coast Repertory.

#### PROPERTY HIGHLIGHTS

- First and second generation retail space allows for easy customization
- 253 luxury residences on site
- High visibility on MacArthur Blvd directly off the 55 Freeway