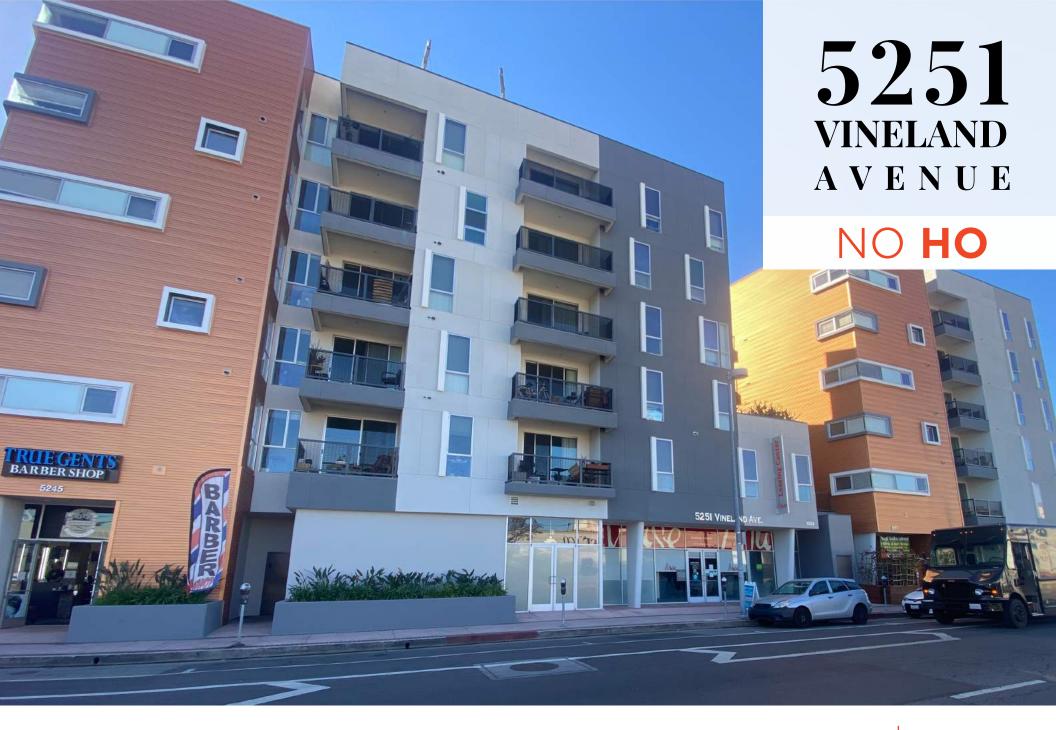

## **OVERVIEW**

Second generation salon & general retail space available at Muse NoHo, a North Hollywood, mixed use building featuring 152 Luxury Residential Units above 5 Retail Units.

## PROPERTY HIGHLIGHTS

- Minutes from the 101 and 170 Highways as well as the Metro Red Line to Downtown LA and Metro Orange Line to Wooland Hills.
- 152 Luxury Residences onsite
- Gated parking available
- 91% Walk Score: Near great Shops, Schools and Parks
- Co-tenants include Yoga NoHo, RioZonas Acai & True Gents Barbershop