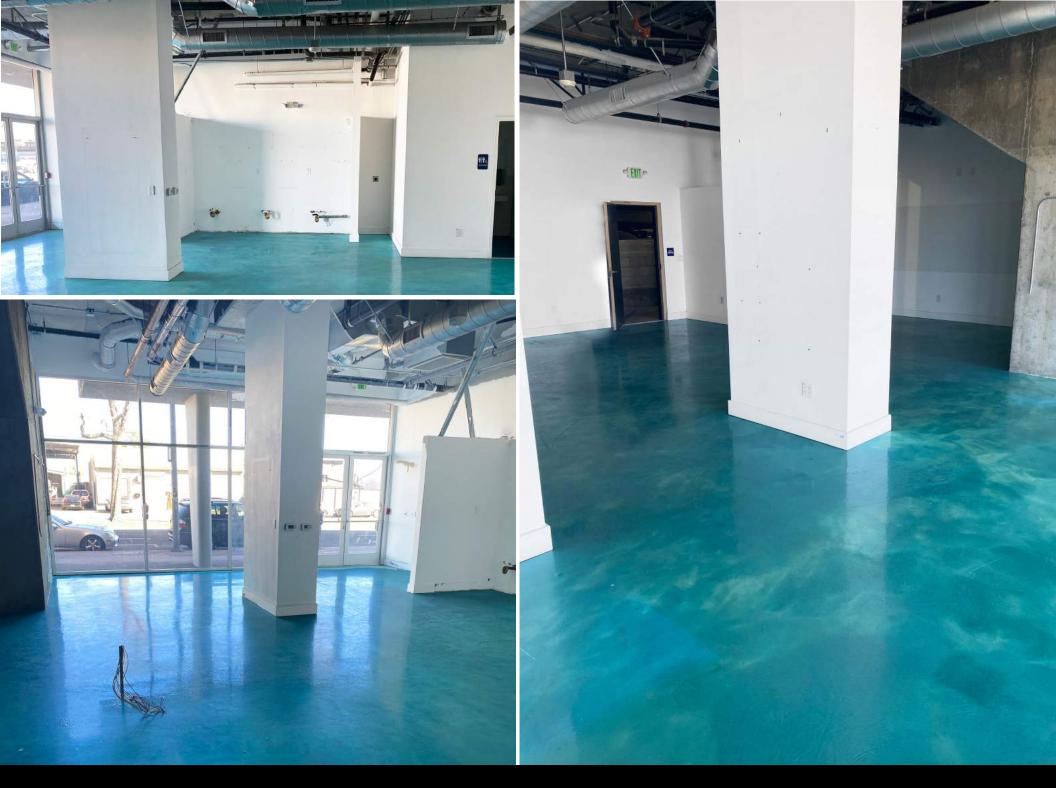

## **OVERVIEW**

Second generation salon & general retail space available at Muse NoHo, a North Hollywood, mixed use building featuring 152 Luxury Residential Units above 5 Retail Units.