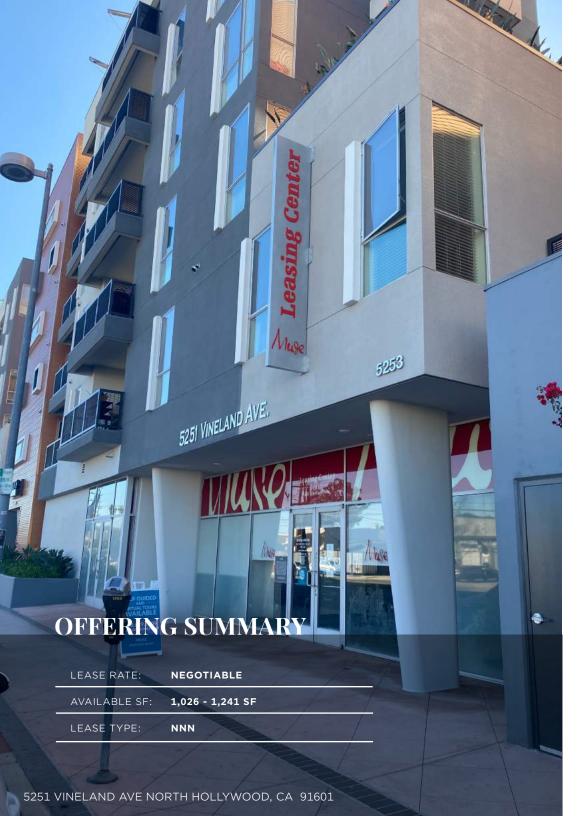

## **OVERVIEW**

Second generation salon & general retail space available at Muse NoHo, a North Hollywood, mixed use building featuring 152 Luxury Residential Units above 5 Retail Units.

## PROPERTY HIGHLIGHTS

- Minutes from the 101 and 170 Highways as well as the Metro Red Line to Downtown LA and Metro Orange Line to Wooland Hills.
- 152 Luxury Residences onsite
- Gated parking available
- 91% Walk Score: Near great Shops, Schools and Parks
- Co-tenants include Yoga NoHo, RioZonas Acai & True Gents Barbershop