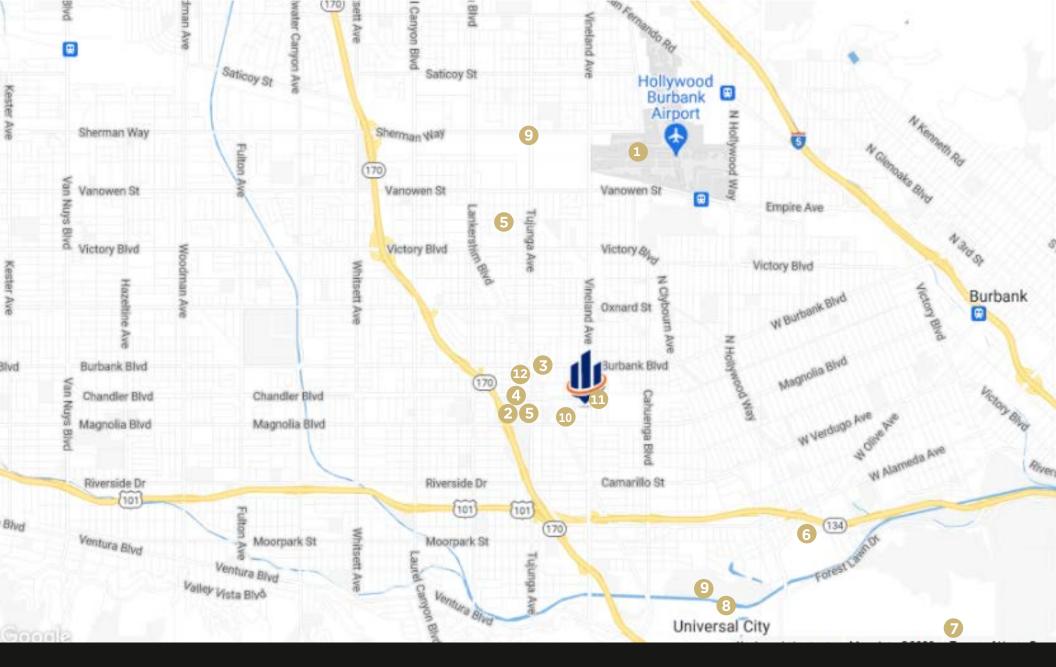

- BurbankAirport
- Regional Park
- Hollywood Sign
- 10 Kahuna Tiki

- 2 NoHo Arts District
- 6 Regional Library
- 3 Universal CityWalk
- 11 Lawless Brewing
- NORTH HOLLYWOD POINTS OF INTEREST

- 3 Metro Station
- 6 Warner Bros. Studios
- 9 Universal StudiosHollywood
- 12 The Federal Bar